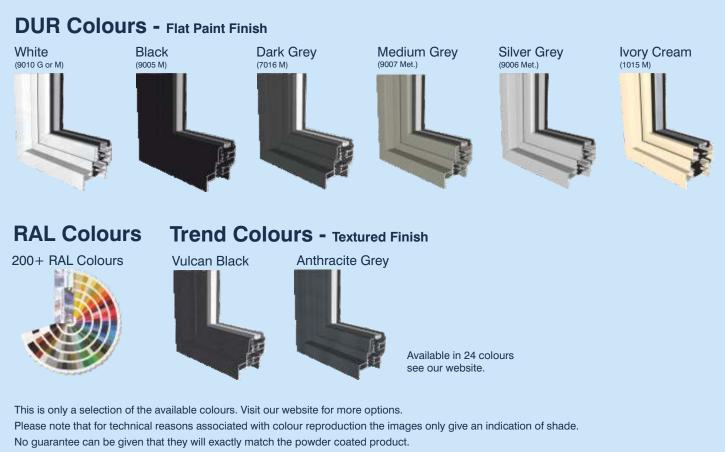

## <u>Colours</u>

Our Flush Casement windows are available in a range of colours and can be either single or dual colour (different colour interior to exterior) to suit any design aspirations. Please see some examples below.

### Key Features

- Unique flush casement to inside and outside.
- Equal slightlines with dummy fixed casements as standard.
- Conventional DUR colour range White, Black, Dark Grey 7016, Medium Grey, Silver Grey, Cream or Brown.
- Available in any of over 200 single or dual RAL colours.
- Range of textured colours also available.
- 'Polyamide' thermally broken profiles for energy efficiency.
- Can be supplied unglazed or glazed for 24mm units.
- Internally glazed for extra security.
- Suitable for commercial or domestic projects.
- Co-ordinates with our Ali47 Residential doors.
- 47mm front to back frame.