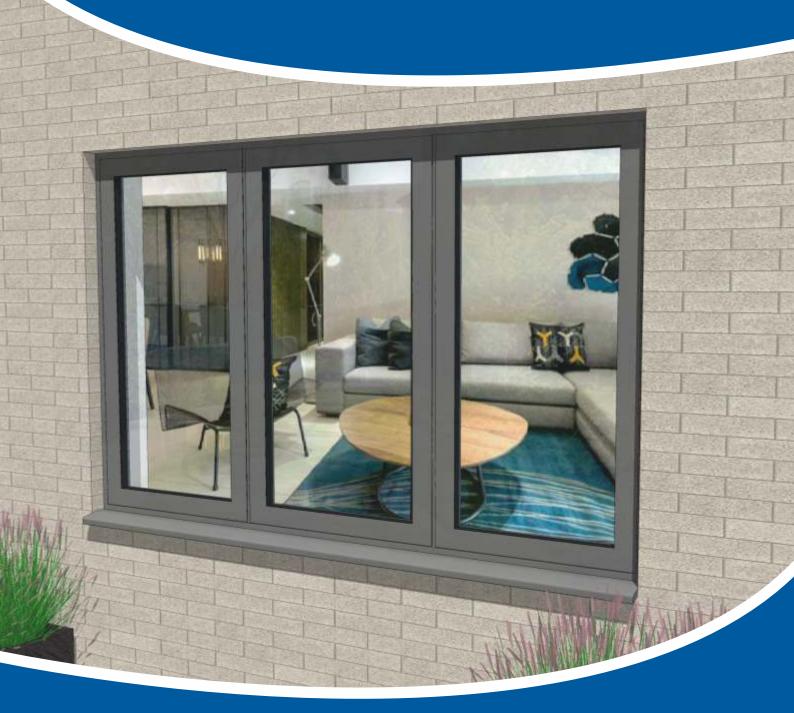

# Flush, Stylish **& Sleek Aluminium Window**

Our Flush Casement windows offer unparalleled design with a sleek and modern feel. These windows are designed to be flush with the frame on the exterior as well as the interior - providing a modern simple look perfect for any home. All fixed windows are dummy vented creating uniform sight lines and is internally beaded for extra security.

### Key Features

- Unique flush casement to inside and outside.
- Equal slightlines with dummy fixed casements as standard.
- Conventional DUR colour range White, Black, Dark Grey 7016, Medium Grey, Silver Grey, Cream or Brown.
- Available in any of over 200 single or dual RAL colours.
- Range of textured colours also available.
- 'Polyamide' thermally broken profiles for energy efficiency.
- Can be supplied unglazed or glazed for 24mm units.
- Internally glazed for extra security.
- Suitable for commercial or domestic projects.
- Co-ordinates with our Ali47 Residential doors.
- 47mm front to back frame.

- Range of projection cills available to suit your build.
- Hardwood frames available if required.