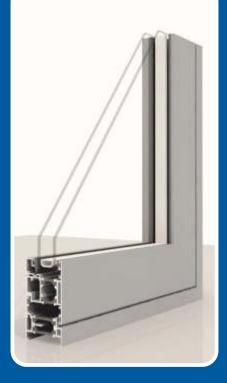

# Flush, Stylish **& Sleek Aluminium Window**

Our Flush Casement windows offer unparalleled design with a sleek and modern feel. These windows are designed to be flush with the frame on the exterior as well as the interior - providing a modern simple look perfect for any home. All fixed windows are dummy vented creating uniform sight lines and is internally beaded for extra security.

These residential aluminium windows use high quality double glazed sealed units and 'Polyamide' thermal break technology - keeping your home warm, quiet and comfortable all year round.