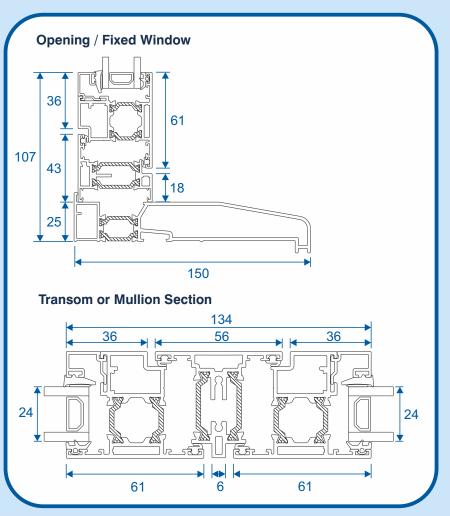

verlapped Astragal Bars



Flat Butted Astragal Bars



This is only a selection of the available glass options.

#### Hardware Standard Handle



White Gloss Black Chrome Silver Gold

#### **Chelton Espag Modern**

White Gloss Black Dark Grey

#### **Security**

- Modern multi-point shootbolt locking with key locked Espag handles.
- Sash jammers to hinge side.
- Night vent security as standard.
- Modern friction hinges.
- Optionally upgrade to laminated glass for extra security.

#### **Performance**

Our Flush Casements are designed with performance in mind to create the best windows possible at an affordable price.



This window has been tested to extreme conditions. Air, Water and Wind tests shown above represent the highest results possible in the test laboratory.

## **Technical**











#### Main Office & Factory

Units 4-5, Charfleets Road, Canvey Island, Essex. SS8 0PQ t: 01268 681612 (20 lines)e: sales@duration.co.ukw: www.duration.co.uk

#### **Product Showroom**

Unit 1 Casino Parade, Eastern Esplanade, Canvey Island, Essex. SS8 7FJ

t: 01268 695100

SatNav Directions Use: SS8 7DN.