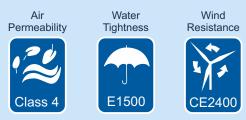

#### **Performance**

Our Flush Casements are designed with performance in mind to create the best windows possible at an affordable price.

This window has been tested to extreme conditions. Air, Water and Wind tests shown above represent the highest results possible in the test laboratory.