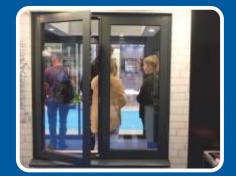

# Flush, Stylish **& Sleek Aluminium Window**

Our Flush Casement windows offer unparalleled design with a sleek and modern feel. These windows are designed to be flush with the frame on the exterior as well as the interior - providing a modern simple look perfect for any home. All fixed windows are dummy vented creating uniform sight lines and is internally beaded for extra security.

### Key Features

- Unique flush casement to inside and outside.
- Equal slightlines with dummy fixed casements as standard.
- Conventional DUR colour range White, Black, Dark Grey 7016, Medium Grey, Silver Grey, Cream or Brown.
- Available in any of over 200 single or dual RAL colours.
- Range of textured colours also available.
- 'Polyamide' thermally broken profiles for energy efficiency.
- Can be supplied unglazed or glazed for 24mm units.
- Internally glazed for extra security.
- Suitable for commercial or domestic projects.
- Co-ordinates with our Ali47 Residential doors.
- 47mm front to back frame.