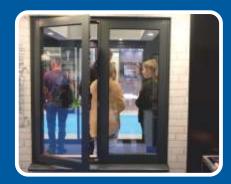

# Flush Casement

# Flush, Stylish **& Sleek Aluminium Window**

Our Flush Casement windows offer unparalleled design with a sleek and modern feel. These windows are designed to be flush with the frame on the exterior as well as the interior - providing a modern simple look perfect for any home. All fixed windows are dummy vented creating uniform sight lines and is internally beaded for extra security.