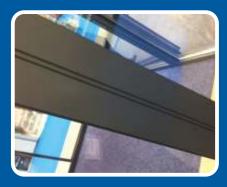

# Flush, Stylish **& Sleek Aluminium Window**

Our Flush Casement windows offer unparalleled design with a sleek and modern feel. These windows are designed to be flush with the frame on the exterior as well as the interior - providing a modern simple look perfect for any home. All fixed windows are dummy vented creating uniform sight lines and is internally beaded for extra security.

### Key Features

- Unique flush casement to inside and outside.
- Equal slightlines with dummy fixed casements as standard.
- Conventional DUR colour range White, Black, Dark Grey 7016, Medium Grey, Silver Grey, Cream or Brown.
- Available in any of over 200 single or dual RAL colours.
- Range of textured colours also available.
- 'Polyamide' thermally broken profiles for energy efficiency.
- Can be supplied unglazed or glazed for 24mm units.
- Internally glazed for extra security.
- Suitable for commercial or domestic projects.
- Co-ordinates with our Ali47 Residential doors.
- 47mm front to back frame.