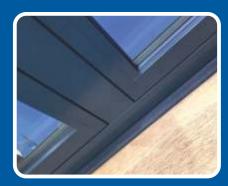

# Flush, Stylish **& Sleek Aluminium Window**

Our Flush Casement windows offer unparalleled design with a sleek and modern feel. These windows are designed to be flush with the frame on the exterior as well as the interior - providing a modern simple look perfect for any home. All fixed windows are dummy vented creating uniform sight lines and is internally beaded for extra security.

### Key Features

- Unique flush casement to inside and outside.
- Equal slightlines with dummy fixed casements as standard.
- Conventional DUR colour range White, Black, Dark Grey 7016, Medium Grey, Silver Grey, Cream or Brown.
- Available in any of over 200 single or dual RAL colours.
- Range of textured colours also available.
- 'Polyamide' thermally broken profiles for energy efficiency.
- Can be supplied unglazed or glazed for 24mm units.
- Internally glazed for extra security.
- Suitable for commercial or domestic projects.
- Co-ordinates with our Ali47 Residential doors.
- 47mm front to back frame.